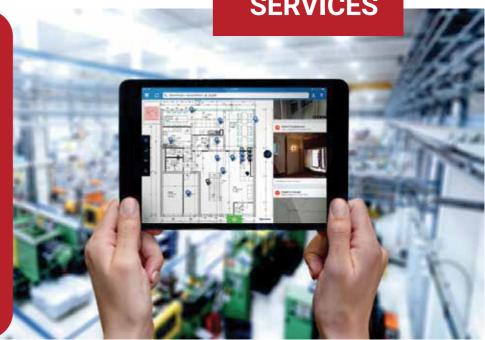

### DIGITAL CONSTRUCTION SOLUTIONS

- BIM To Field (Digital Work Inspections)
- LIDAR Scanning for As-built Documentation, Quality inspection & Progress monitor
- Scan to BIM Conversion
- BIM for Immersive solution like Augment, Virtual & Extended reality
- Common Data Environment Setup and Implementation as per ISO 19650 Standards
- 4D Construction sequencing simulation, Planning & Progress monitoring & Reporting.
- 5D- Project Cost Model simulation

### **CAFM IMPLEMENTATION**

(COMPUTER AIDED FACILITIES MANAGEMENT)

- Streamlined Reactive Maintenance and Work Order Management
- Optimized Preventive and Planned Maintenance
- Effective Asset Management and Reduced Maintenance Costs
- Powerful Reporting and Data Visualization
- Multi-Site and Portfolio Management
- CAFM and BIM Integration
- Increased Tenant Satisfaction