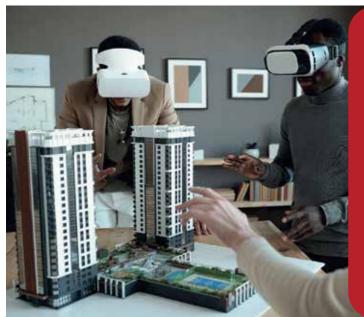

### DIGITAL CONSTRUCTION SOLUTIONS

- BIM To Field (Digital Work Inspections)
- LIDAR Scanning for As-built Documentation, Quality inspection & Progress monitor
- Scan to BIM Conversion
- BIM for Immersive solution like Augment, Virtual & Extended reality
- Common Data Environment Setup and Implementation as per ISO 19650 Standards
- 4D Construction sequencing simulation, Planning & Progress monitoring & Reporting.
- 5D- Project Cost Model simulation